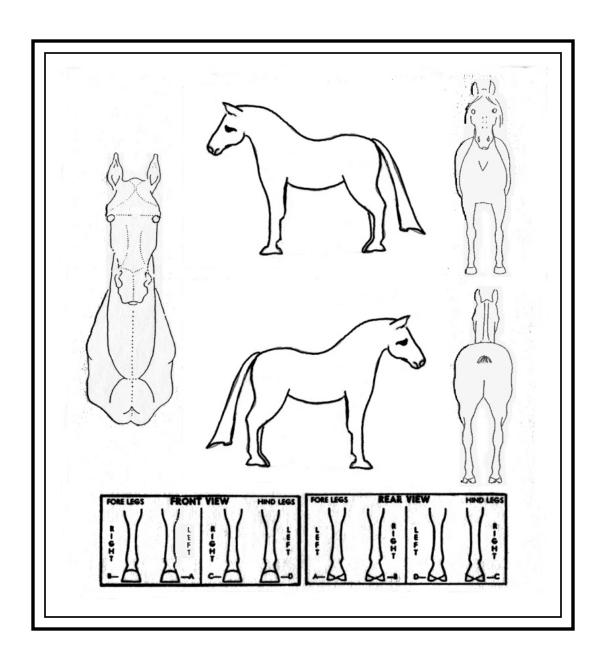

Please use the templates above to indicate your horse's markings. Mark all hair whorls with an 'X'. It is a requirement that all horses over the age of two have confirmation photos on file i.e. front, rear, and two side photos. These photos are for identification and verification and will not be published anywhere. Photos will not be returned.